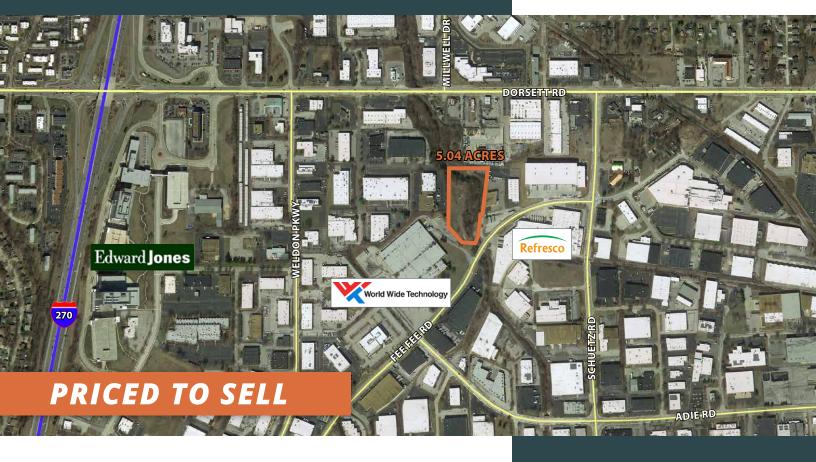

## 5.04 acres for sale or build-to-suit

- 5.04 acres available for sale or build-to-suit
- Zoned M1
- Site can accommodate up to 35,200 SF office/ warehouse
- Excellent Westport location with easy access to Dorsett Rd & I-270
- One of the last large ground parcels available in the Westport submarket
- Ideal for owner/user
- Numerous nearby amenities include restaurants, fast food and hotels
- Sale price: \$295,000 (\$1.35/SF)