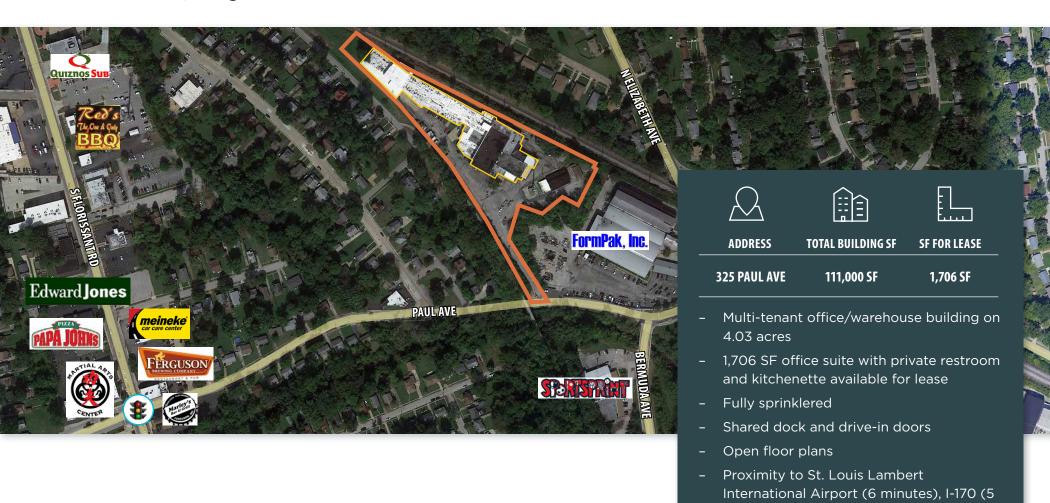

# Office/Warehouse Space For Lease

325 Paul Ave | Ferguson, MO 63135

Steve Stradal, Principal +1 314 409 0950 steve.stradal@centercre.com

CENTER COMMERCIAL REAL ESTATE

minutes) and I-70 (3 minutes)