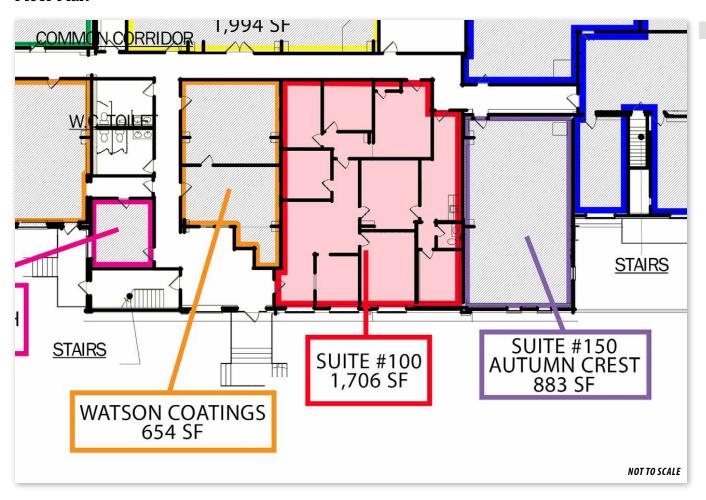

#### Floor Plan

SUITE 100

**SIZE:** 1,706 SF

MONTHLY RATE: \$1,250 Full Service (no janitorial)

Steve Stradal, Principal +1 314 409 0950 steve.stradal@centercre.com

CENTER COMMERCIAL REAL ESTATE